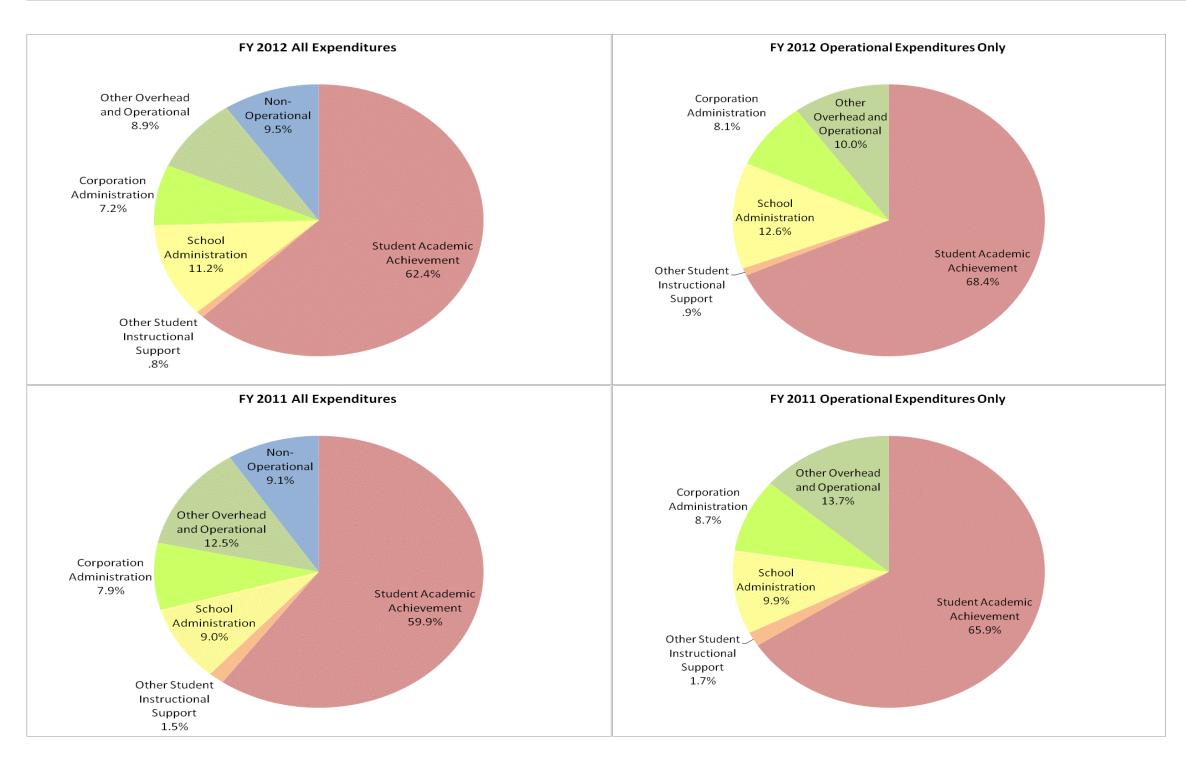

## Veritas Academy (9360)

|                                | FY06 % of Total |       | FY          | FY09 % of Total |             | FY11 % of Total |             | FY12 % of Total |  |
|--------------------------------|-----------------|-------|-------------|-----------------|-------------|-----------------|-------------|-----------------|--|
| Student Instructional Category | FY 2006         | Exp   | FY 2009     | Exp             | FY 2011     | Exp             | FY 2012     | Exp             |  |
| Student Academic Achievement   | \$810,555       | 70.3% | \$698,760   | 58.6%           | \$791,227   | 59.9%           | \$786,277   | 62.4%           |  |
| Student Instructional Support  | \$94,282        | 8.2%  | \$186,123   | 15.6%           | \$139,481   | 10.6%           | \$150,753   | 12.0%           |  |
| Overhead and Operational       | \$193,421       | 16.8% | \$227,083   | 19.1%           | \$269,385   | 20.4%           | \$202,658   | 16.1%           |  |
| Nonoperational                 | \$55,360        | 4.8%  | \$79,658    | 6.7%            | \$120,012   | 9.1%            | \$119,408   | 9.5%            |  |
| Grand Total                    | \$1,153,618     |       | \$1,191,624 |                 | \$1,320,105 |                 | \$1,259,097 |                 |  |